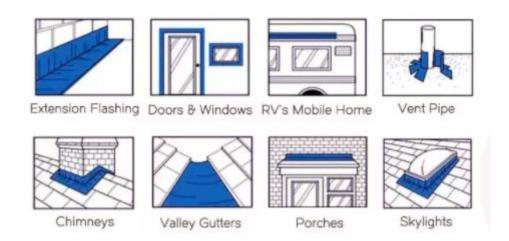

# **Product Data Sheet**

## **Application Range**

- Roofs around chimneys and skylights, over joints/ cracks in tiles and roof cladding.
- Exterior walls joints and cracks in asbestos cement sheeting, cracks under masonry ties
  and anchorages, around wall penetrations (such as water pipes), gutters and down pipes.
- Terraces at joints between terraces and exterior walls, joints in parapets, roof edges, sides, flashing and joints.
- Car industry, repairing of roof and cars.